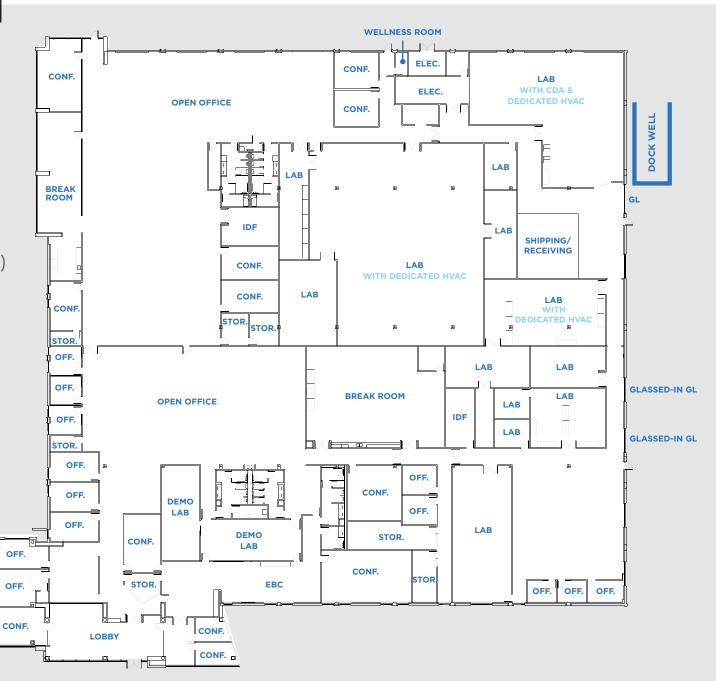

# **FLOOR PLAN** ±59,251 SF

13 Offices

12 Conference Rooms

**Executive Business Center** 

2 Break Rooms

Labs with Dedicated HVAC

3 Grade Level Doors (2 Glassed-In)

1 Dock Well

Large Fenced Equipment Pad

Potential Outdoor Amenity Space