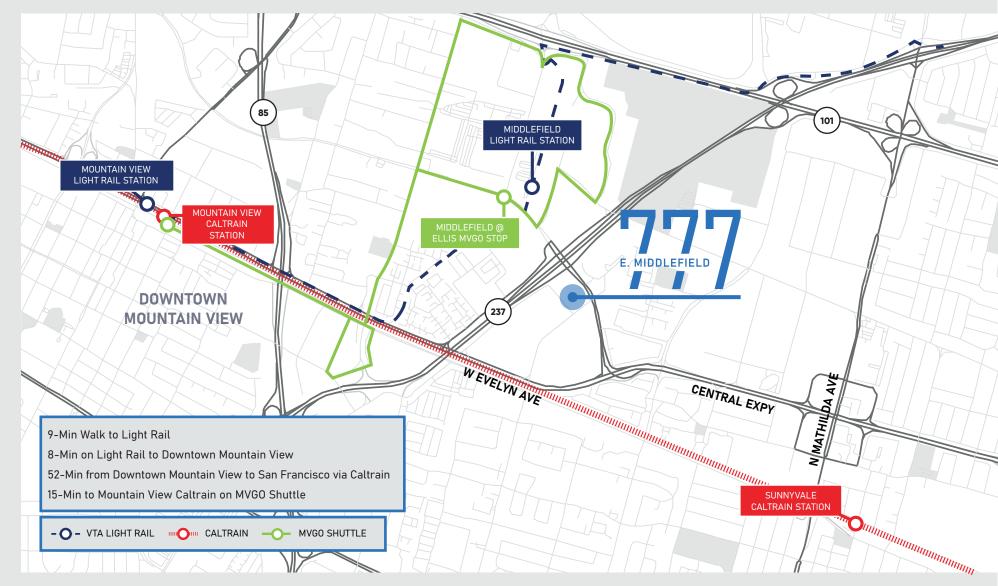

## TRANSPORTATION MAP

#### **TRANSPORTATION**

- Half (1/2) Mile to VTA Light Rail & MVGO Shuttle Stop
- 1 Mile to Downtown Mountain View & Caltrain (6 Minute Ride on Light Rail)