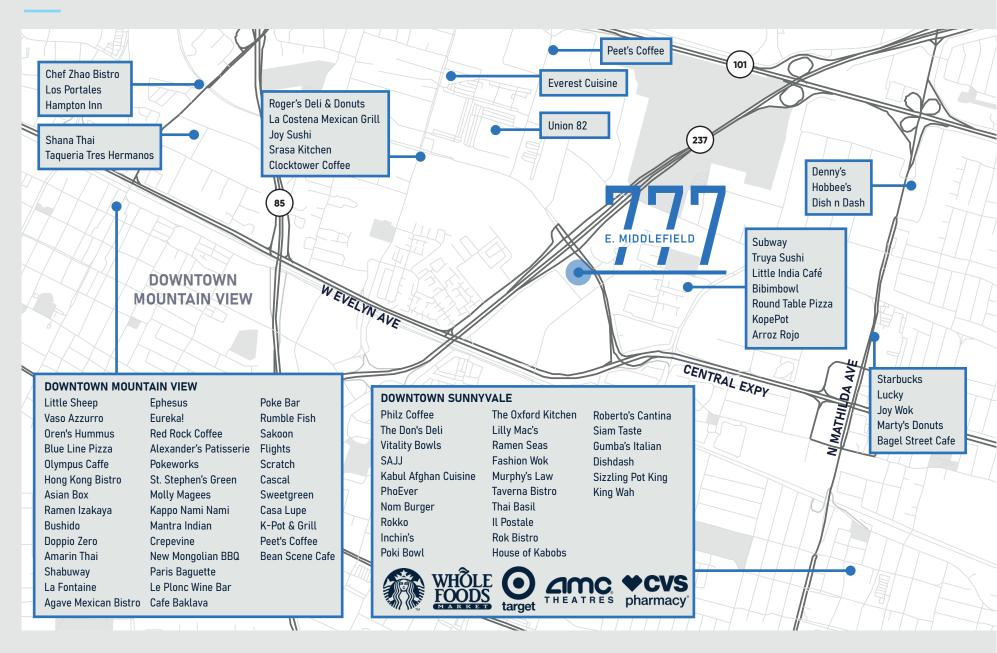

MOUNTAIN VIEW | CALIFORNIA ±59,251 SQUARE FEET

### BUILDING HIGHLIGHTS

- ±59,251 SF Freestanding Building
- Prominent Identity & Visibility on Middlefield Road
- · 3 Grade Level Doors (2 Glassed-In), 1 Dock Well
- 3 EV Charging Stations
- ±3.3/1,000 Parking
- Built-In Expansion within the Project 16 Buildings, 600,000 SF





#### **TRANSPORTATION**

- Half (1/2) Mile to VTA Light Rail & MVGO Shuttle Stop
- 1 Mile to Downtown Mountain View & Caltrain (6 Minute Ride on Light Rail)

# **FLOOR PLAN** ±59,251 SF

13 Offices

12 Conference Rooms

**Executive Business Center** 

2 Break Rooms

Labs with Dedicated HVAC

3 Grade Level Doors (2 Glassed-In)

1 Dock Well

Large Fenced Equipment Pad

Potential Outdoor Amenity Space



### **AMENITY MAP**



## TRANSPORTATION MAP