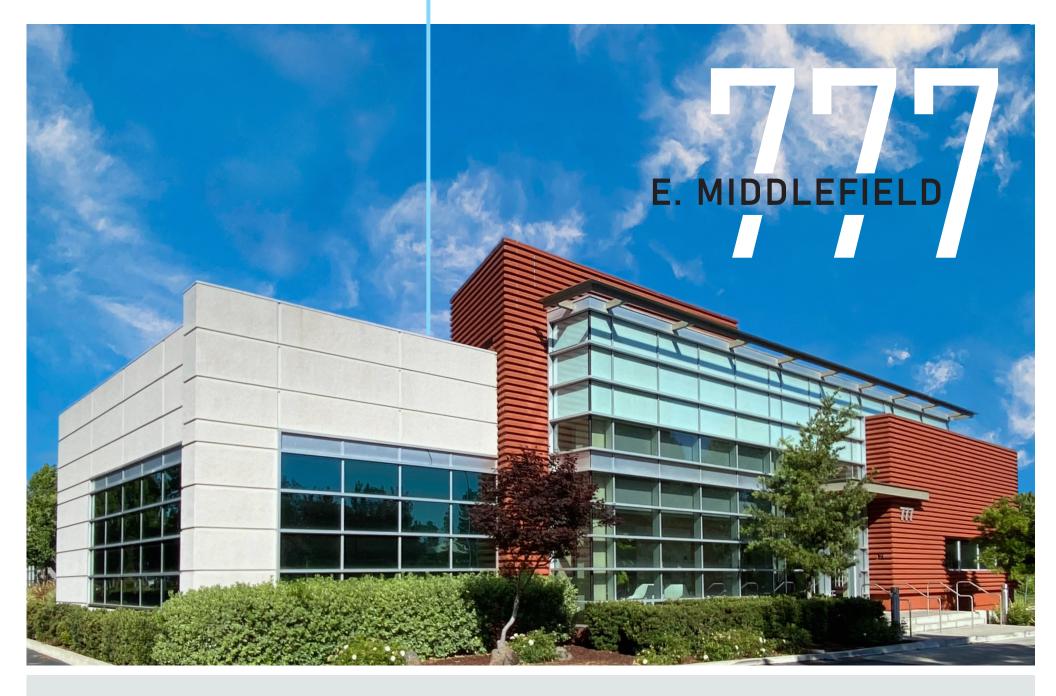

MOUNTAIN VIEW | CALIFORNIA ±59,251 SQUARE FEET

### BUILDING HIGHLIGHTS

- ±59,251 SF Freestanding Building
- Prominent Identity & Visibility on Middlefield Road
- · 3 Grade Level Doors (2 Glassed-In), 1 Dock Well
- 3 EV Charging Stations
- ±3.3/1,000 Parking
- Built-In Expansion within the Project 16 Buildings, 600,000 SF