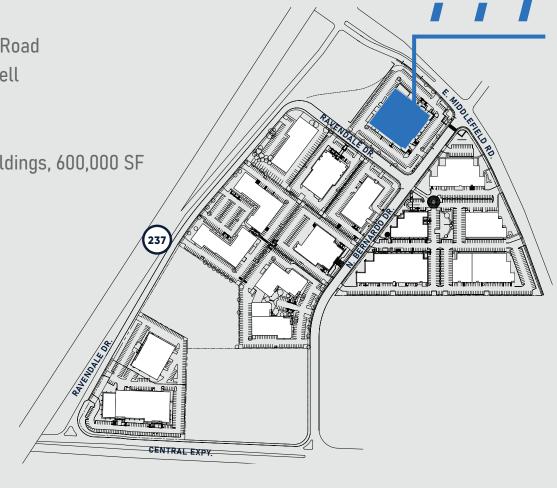

#### **TRANSPORTATION**

- Half (1/2) Mile to VTA Light Rail & MVGO Shuttle Stop
- 1 Mile to Downtown Mountain View & Caltrain (6 Minute Ride on Light Rail)

## TRANSPORTATION MAP