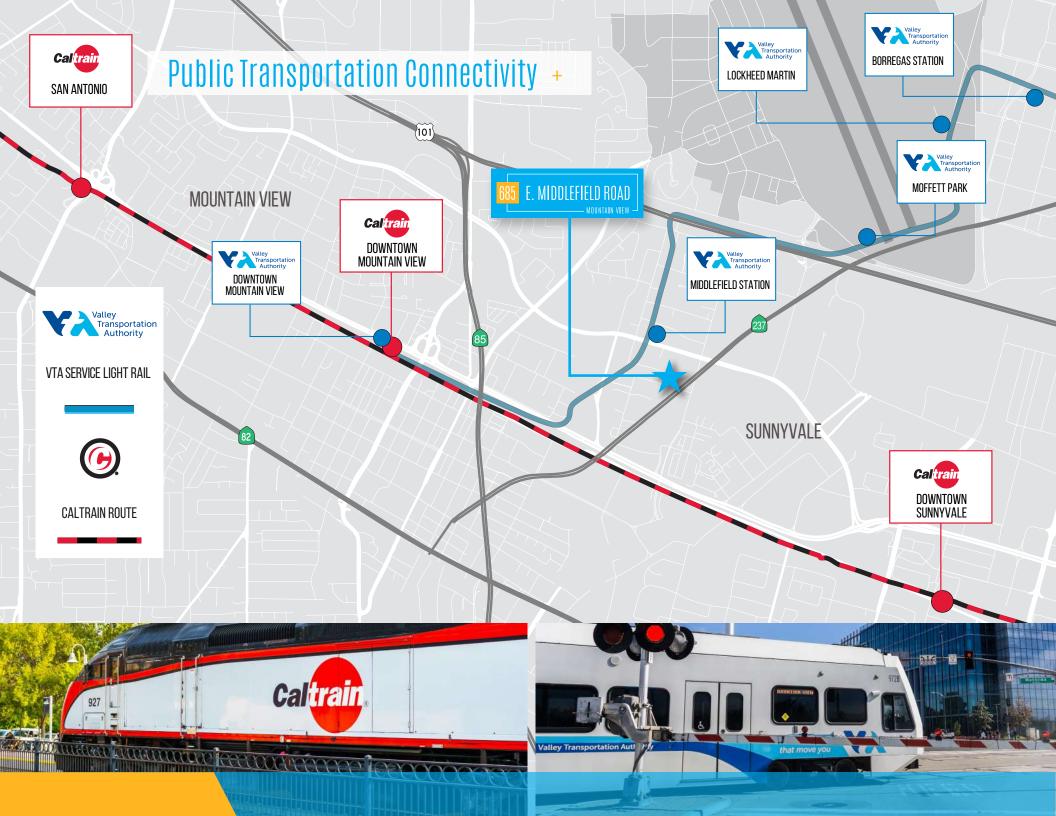

Fully Built Out Office and Lab Space

Highly Efficient Floorplates

Convenient Access to Highways 101, 85 and 237

Adjacent to VTA Light Rail Station

Seamless Connectively to Downtown Mountain View Caltrain Station

Prestigious Corporate Neighbors Including Google, LinkedIn, Synopsys, Symantec and Samsung

3.6/1,000 Parking Ratio

1,200 Amps, 480 Volts, 3-Phase Power

E. MID

LD ROAD