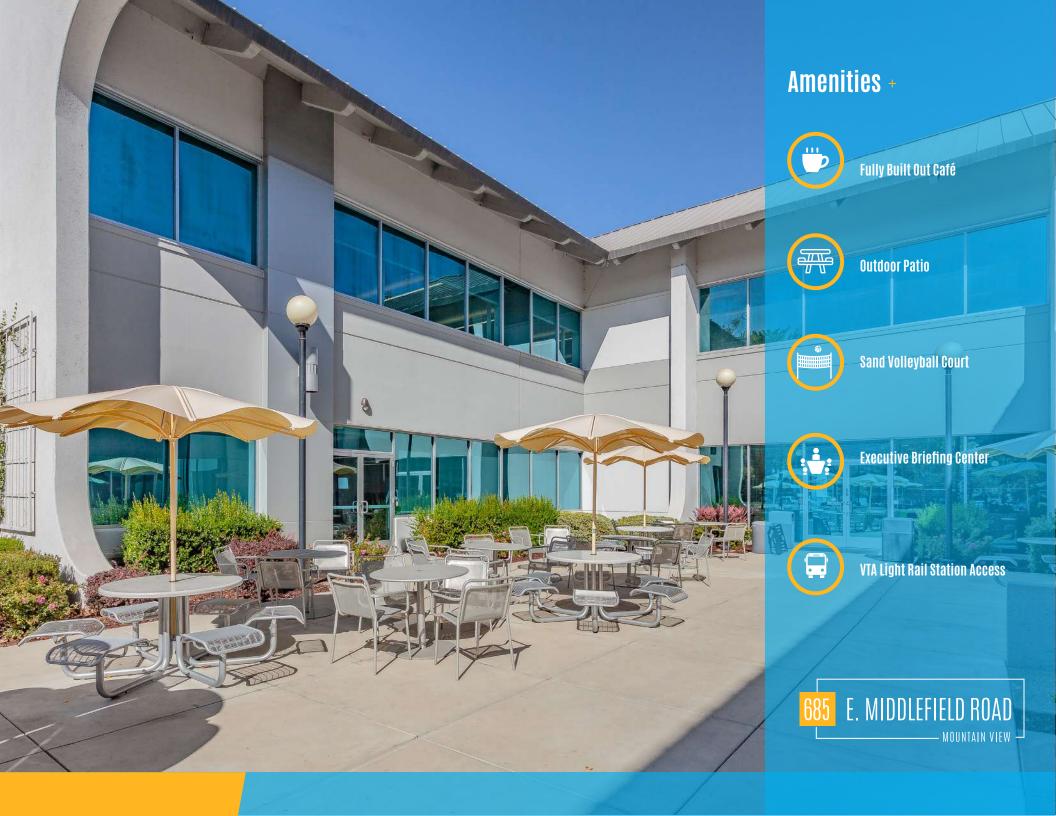

## Availability Highlights +

Rare Mountain View HQ Opportunity 117,113 sf Available 12/31/2022 Sublease Expiration

Available for Occupancy Q3 2020

High-Credit Sublessor

Longer Term Direct Lease Potentially Available Through Prometheus

Fully Built Out Office and Lab Space

Highly Efficient Floorplates

Convenient Access to Highways 101, 85 and 237

Adjacent to VTA Light Rail Station

Seamless Connectively to Downtown Mountain View Caltrain Station

Prestigious Corporate Neighbors Including Google, LinkedIn, Synopsys, Symantec and Samsung

3.6/1,000 Parking Ratio

1,200 Amps, 480 Volts, 3-Phase Power

E. MID

LD ROAD