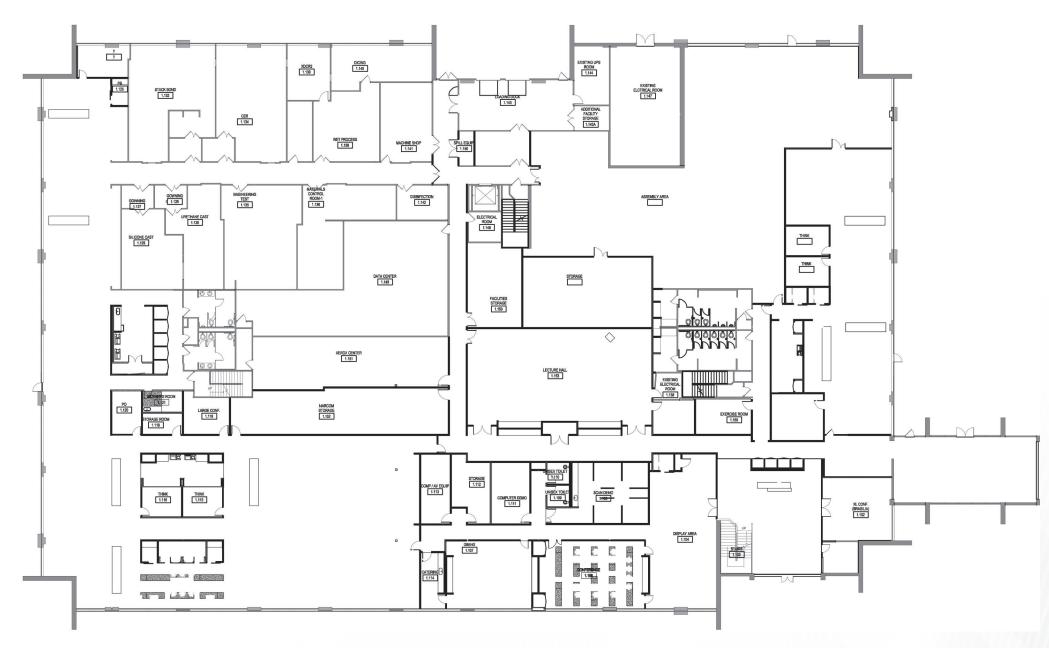

## **117,113** SF High-Image Mountain View HQ Sublease

## Availability Highlights +

Rare Mountain View HQ Opportunity 117,113 sf Available 12/31/2022 Sublease Expiration

Available for Occupancy Q3 2020

High-Credit Sublessor

Longer Term Direct Lease Potentially Available Through Prometheus

Fully Built Out Office and Lab Space

Highly Efficient Floorplates

Convenient Access to Highways 101, 85 and 237

Adjacent to VTA Light Rail Station

Seamless Connectively to Downtown Mountain View Caltrain Station

Prestigious Corporate Neighbors Including Google, LinkedIn, Synopsys, Symantec and Samsung

3.6/1,000 Parking Ratio

1,200 Amps, 480 Volts, 3-Phase Power

E. MID

LD ROAD













## First Floor +



## Second Floor +