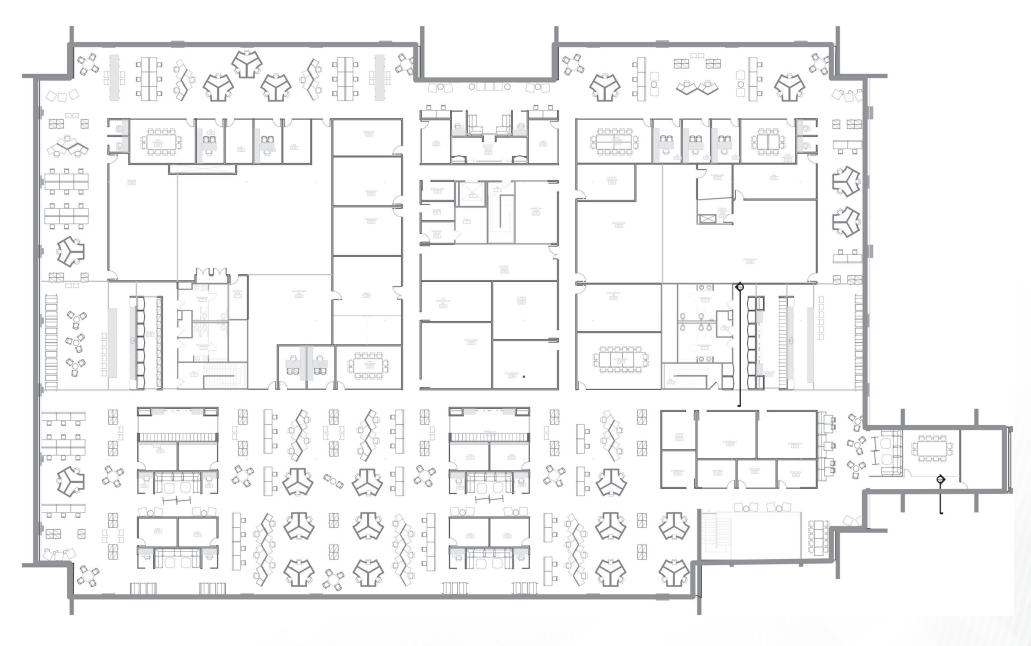

## **117,113** SF High-Image Mountain View HQ Sublease

## Availability Highlights +

Rare Mountain View HQ Opportunity 117,113 sf Available 12/31/2022 Sublease Expiration

Available for Occupancy Q3 2020

High-Credit Sublessor

Longer Term Direct Lease Potentially Available Through Prometheus

Fully Built Out Office and Lab Space

Highly Efficient Floorplates

Convenient Access to Highways 101, 85 and 237

Adjacent to VTA Light Rail Station

Seamless Connectively to Downtown Mountain View Caltrain Station

Prestigious Corporate Neighbors Including Google, LinkedIn, Synopsys, Symantec and Samsung

3.6/1,000 Parking Ratio

1,200 Amps, 480 Volts, 3-Phase Power

E. MID

LD ROAD













## First Floor +



## Second Floor +