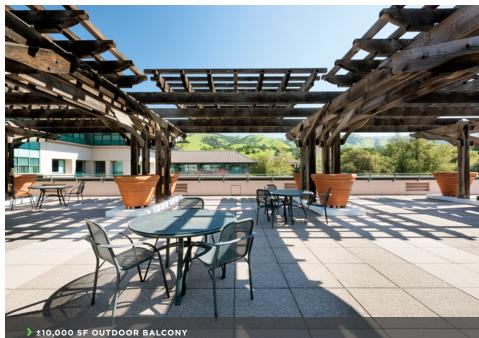

## Property Highlights

±416,008 SF Class A Office/ R&D campus situated on 36 acres of land

±10,000 SF outdoor balcony/roof garden

±383,650 SF, four-story headquarters building

On-site, standalone daycare facility