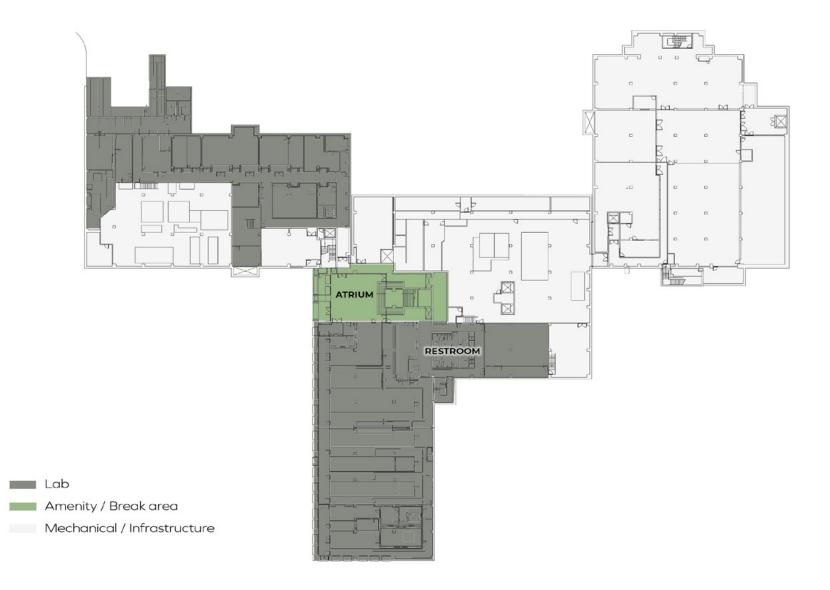

**<**6>

Floor Plan First Floor ±99,175 SF

<7>

Floor Plan Third Floor ±76,556 SF