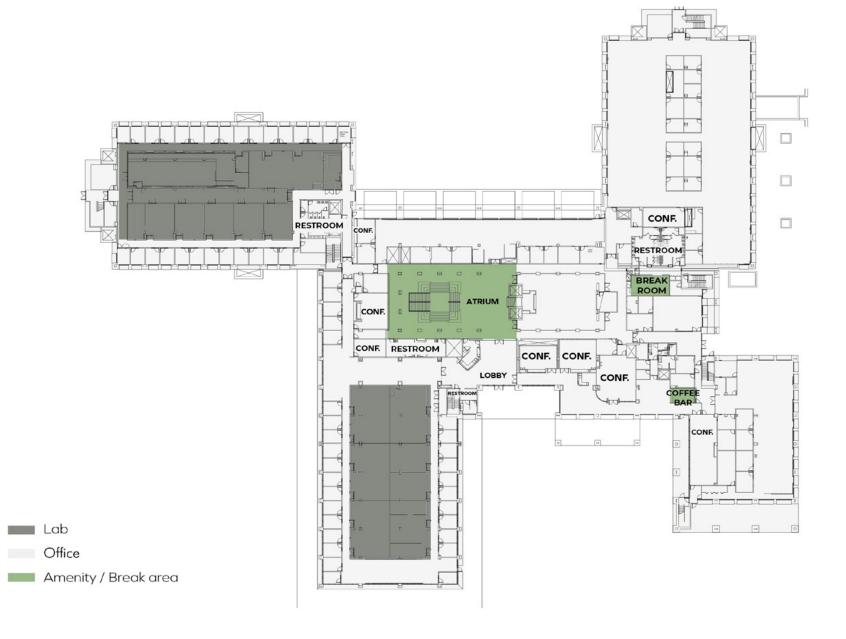

**<**6>

Floor Plan First Floor ±99,175 SF

<7>

Floor Plan Third Floor ±76,556 SF