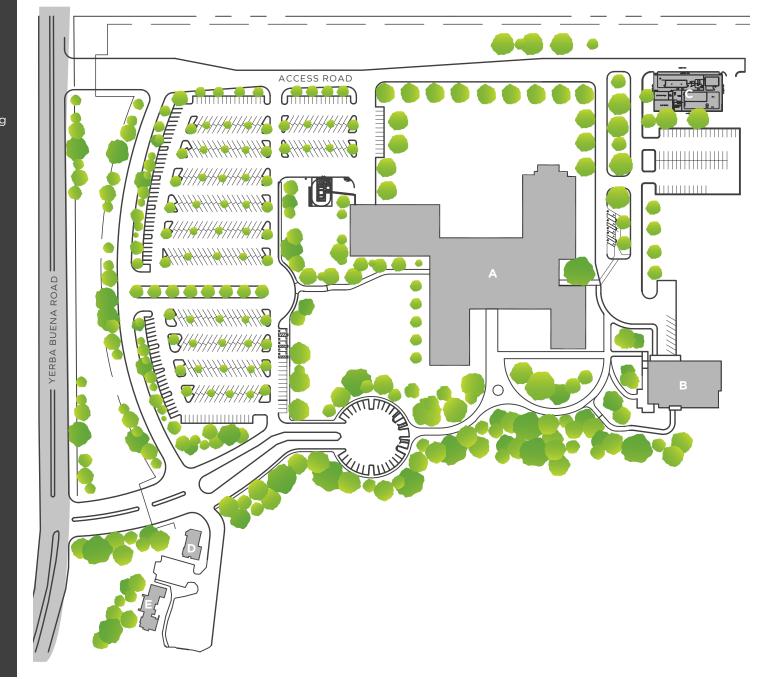

## >Site Plan

4-Story Headquarters Building 383,650 SF

Cafe & Fitness Center 23,592 SF

Utility Building 2,648 SF

D Security 2,091 SF

E Leased 4,027 SF