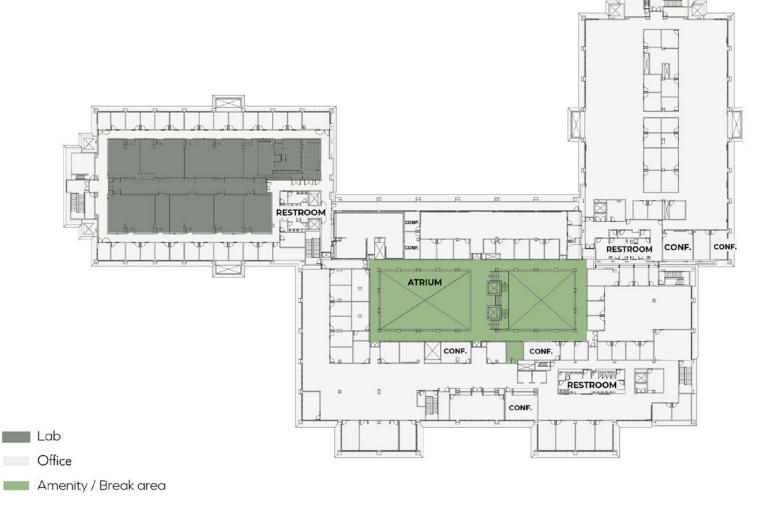

**<**6>

Floor Plan First Floor ±99,175 SF

<7>

Floor Plan Third Floor ±76,556 SF