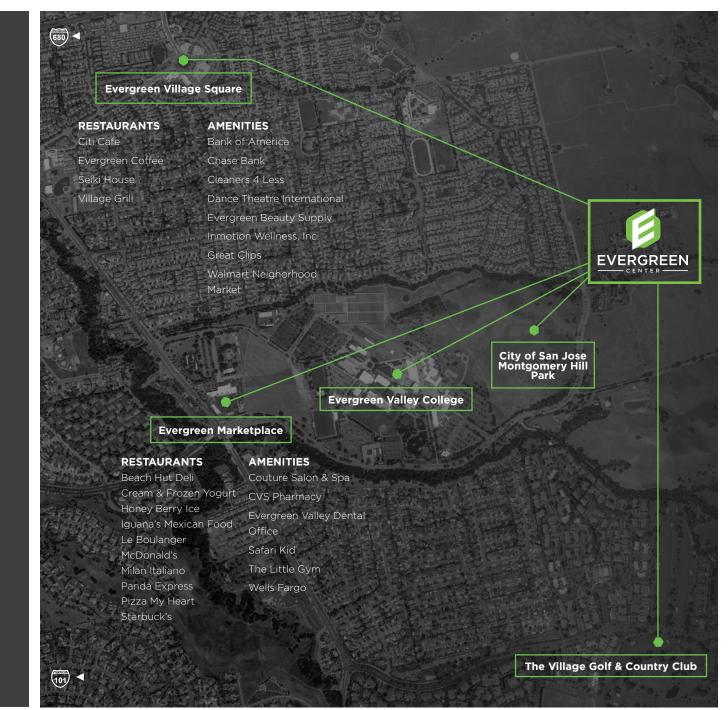

## Transportation & Amenities

Caltrain shuttle opportunity via Capitol Station (15 min drive / less than 6 miles)

20-minute walk from Evergreen College Bus Stop