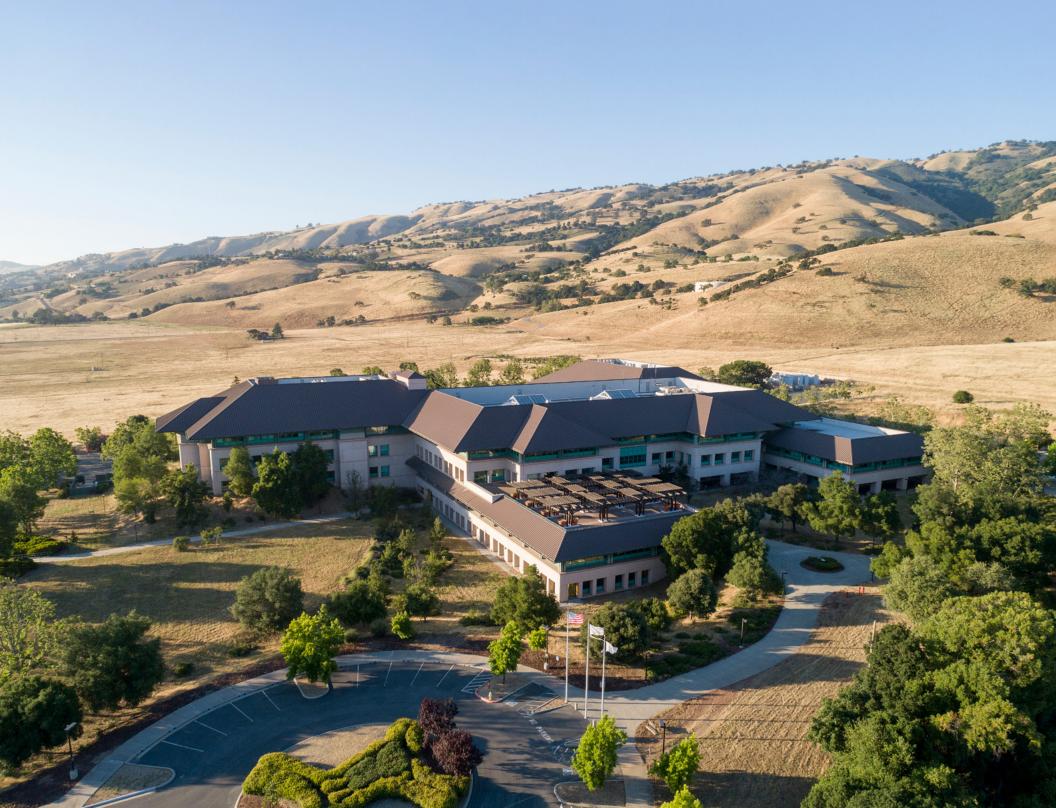

## > Evergreen Center

3403 YERBA BUENA ROAD | SAN JOSE, CA

Evergreen Center—a ±416,008 SF Class A Office/R&D campus situated in San Jose, the capital of Silicon Valley. The Coveted 36-acre project boasts numerous on-site amenities and development opportunities, and is now available for sale or lease.

## Property Highlights

±416,008 SF Class A Office/ R&D campus situated on 36 acres of land

±10,000 SF outdoor balcony/roof garden

±383,650 SF, four-story headquarters building

On-site, standalone daycare facility