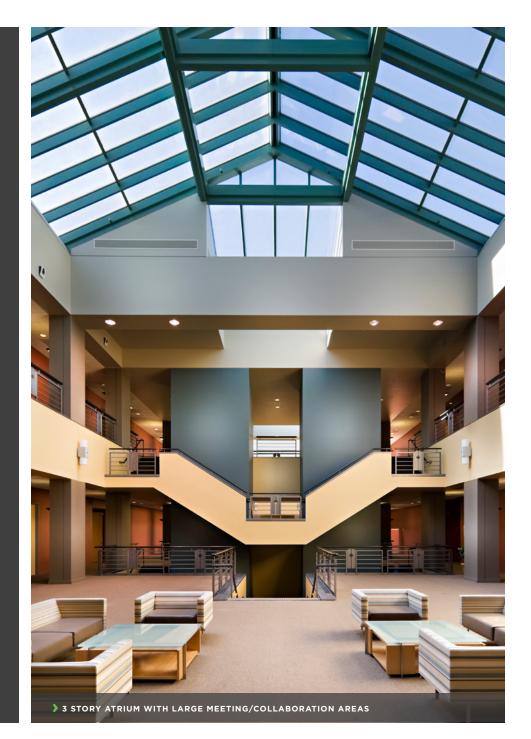

More than 15,000 AMPS of power @ 277/480V

2-3 story atriums with large meeting/ collaboration areas

Dock-high shipping and receiving area

Caltrain shuttle opportunity via Capitol Station (15 min drive / less than 6 miles)