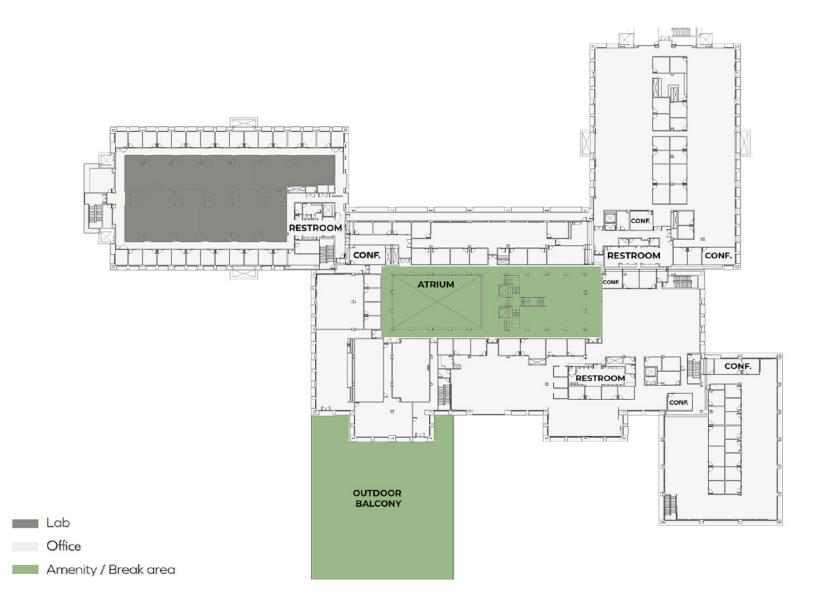

**<**6>

Floor Plan First Floor ±99,175 SF

<7>

Floor Plan Third Floor ±76,556 SF