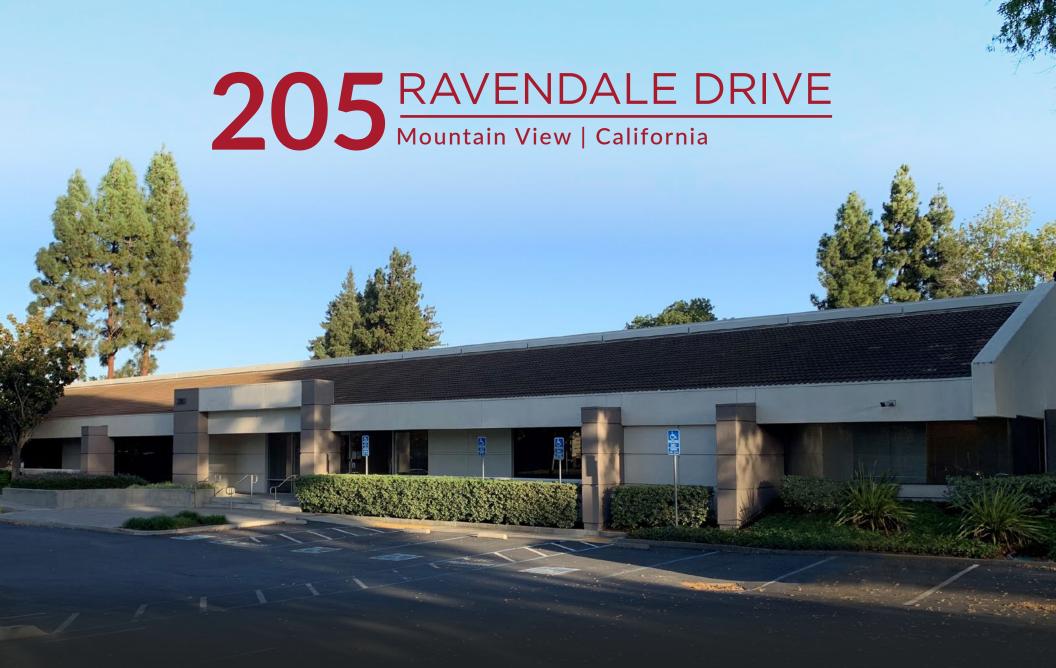

## 205 RAVENDALE DRIVE Mountain View | California

SUBLEASE AVAILABLE: ±6,706 SF OFFICE/R&D SPACE