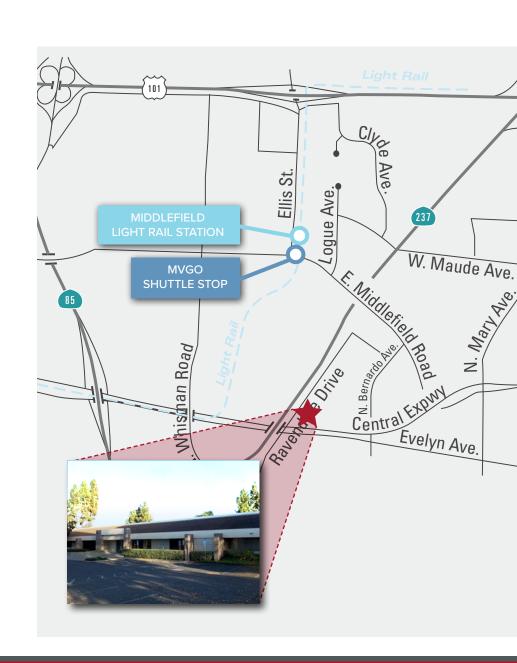

#### SPACE HIGHLIGHTS

- ±6,706 SF of Ground Floor Office/R&D Space
- Potential for Grade Level Roll Up
- New High-End Open Interiors
- Prestigious Mountain View Business Park Location
- Close Proximity to the Middlefield Light Rail Station and MVGO Shuttle Stop.
- Immediate Access to Highways 85, 237 and 101 and Central expressway.
- Credit Sublessor
- Flexible Terms Through 2/28/2025 LED
- ±1,011 SF Lab with Antistatic Floors and Great Power Distribution
- 3 Gender Neutral Individual Restrooms, 2 with Showers
- · Ample Parking On-Site
- Merv 13 Filters
- Lots of Natural Light & Outdoor Seating
- Private Entrance