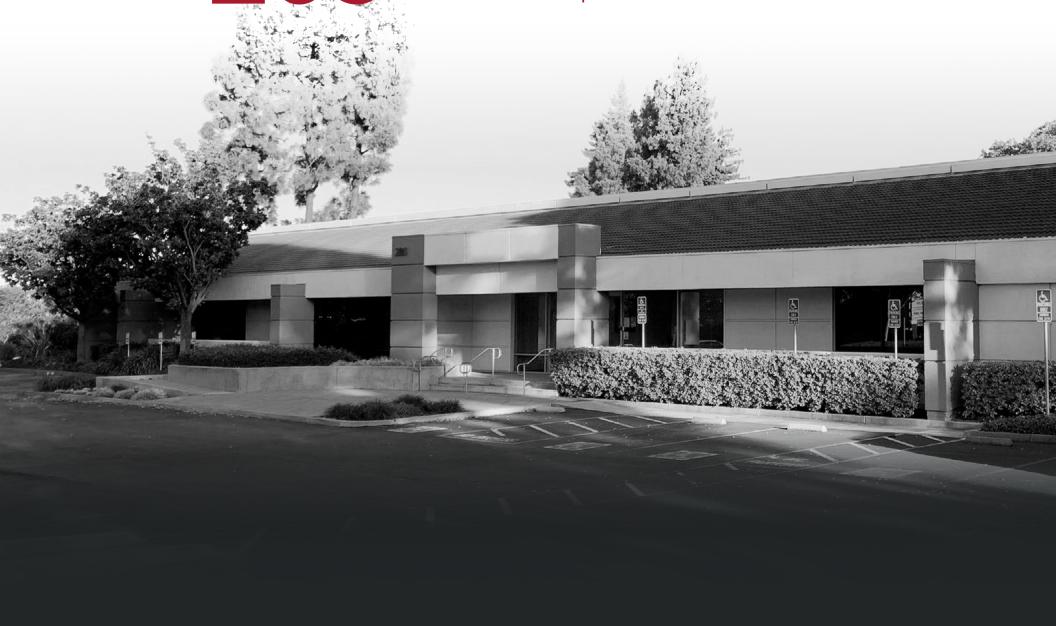

## 205 RAVENDALE DRIVE Mountain View | California

#### SPACE HIGHLIGHTS

- ±6,706 SF of Ground Floor Office/R&D Space
- Potential for Grade Level Roll Up
- New High-End Open Interiors
- Prestigious Mountain View Business Park Location
- Close Proximity to the Middlefield Light Rail Station and MVGO Shuttle Stop.
- Immediate Access to Highways 85, 237 and 101 and Central expressway.
- Credit Sublessor
- Flexible Terms Through 2/28/2025 LED
- ±1,011 SF Lab with Antistatic Floors and Great Power Distribution
- 3 Gender Neutral Individual Restrooms, 2 with Showers
- · Ample Parking On-Site
- Merv 13 Filters
- Lots of Natural Light & Outdoor Seating
- Private Entrance