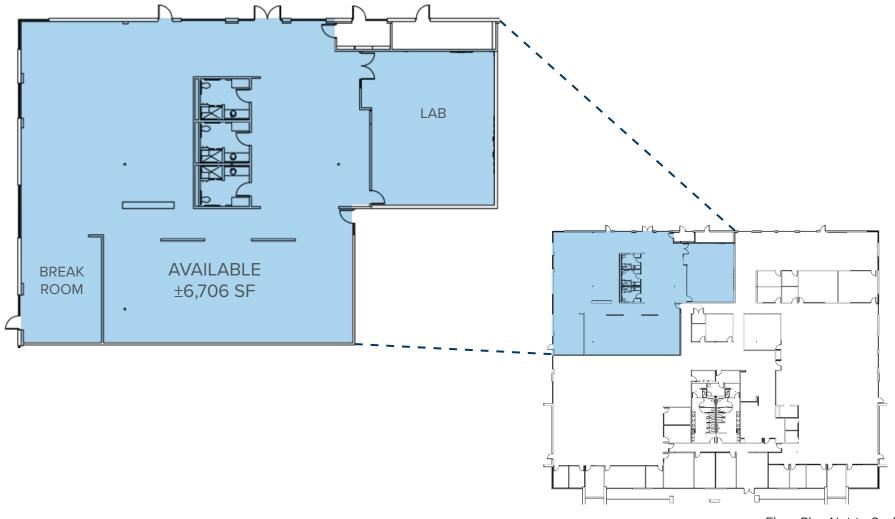

SE AVAILABLE: ±6,706 SF OFFICE/R&D SPACE

## 205 RAVENDALE DRIVE Mountain View | California

#### SPACE HIGHLIGHTS

- ±6,706 SF of Ground Floor Office/R&D Space
- Potential for Grade Level Roll Up
- New High-End Open Interiors
- Prestigious Mountain View Business Park Location
- Close Proximity to the Middlefield Light Rail Station and MVGO Shuttle Stop.
- Immediate Access to Highways 85, 237 and 101 and Central expressway.
- Credit Sublessor
- Flexible Terms Through 2/28/2025 LED
- ±1,011 SF Lab with Antistatic Floors and Great Power Distribution
- 3 Gender Neutral Individual Restrooms, 2 with Showers
- · Ample Parking On-Site
- Merv 13 Filters
- Lots of Natural Light & Outdoor Seating
- Private Entrance



## 205 RAVENDALE DRIVE Mountain View | California

#### **FLOORPLAN**

±6,706 SF



## 205 RAVENDALE DRIVE Mountain View | California

#### TRANSPORTATION & AMENITIES



# 20 RAVENDALE DRIVE Mountain View | California