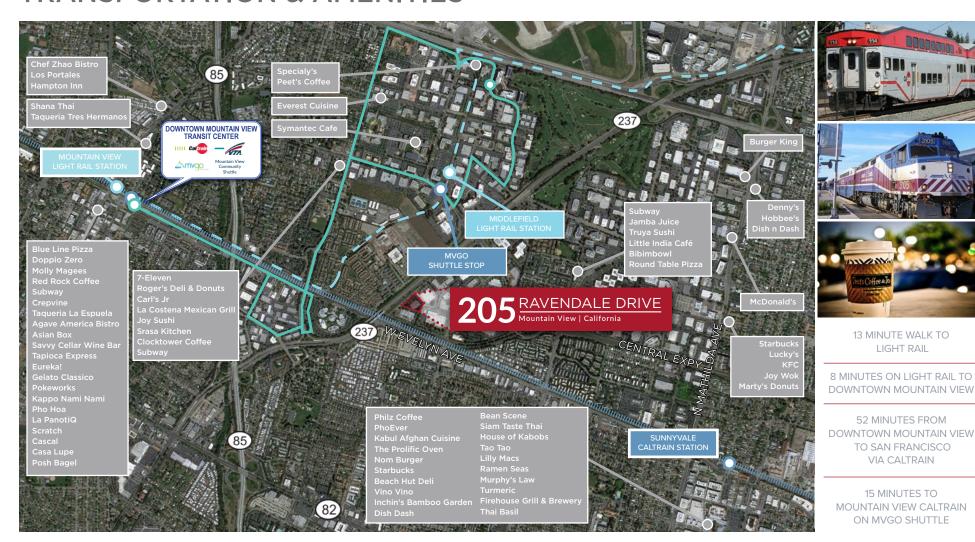

ornia

#### SPACE HIGHLIGHTS

- ±6,706 SF of Ground Floor Office/R&D Space
- Potential for Grade Level Roll Up
- New High-End Open Interiors
- Prestigious Mountain View Business Park Location
- Close Proximity to the Middlefield Light Rail Station and MVGO Shuttle Stop.
- Immediate Access to Highways 85, 237 and 101 and Central expressway.
- Credit Sublessor
- Flexible Terms Through 2/28/2025 LED
- ±1,011 SF Lab with Antistatic Floors and Great Power Distribution
- 3 Gender Neutral Individual Restrooms, 2 with Showers
- · Ample Parking On-Site
- Merv 13 Filters
- Lots of Natural Light & Outdoor Seating
- Private Entrance



## 205 RAVENDALE DRIVE Mountain View | California

#### **FLOORPLAN**

±6,706 SF



## 205 RAVENDALE DRIVE Mountain View | California

#### TRANSPORTATION & AMENITIES



# 20 RAVENDALE DRIVE Mountain View | California