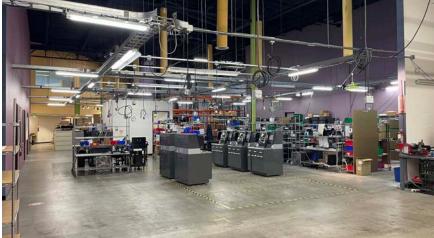

- + 24' Clear Height
- + Polished Concrete Flooring in Warehouse Area
- + Extensive Electrical Distribution
- + 2 Grade Level Loading Doors
- + Fire Sprinklers (.45 GPM/3,000 SF)
- + Outdoor Patio Lunch/Break Area
- + Direct Freeway 5 Access