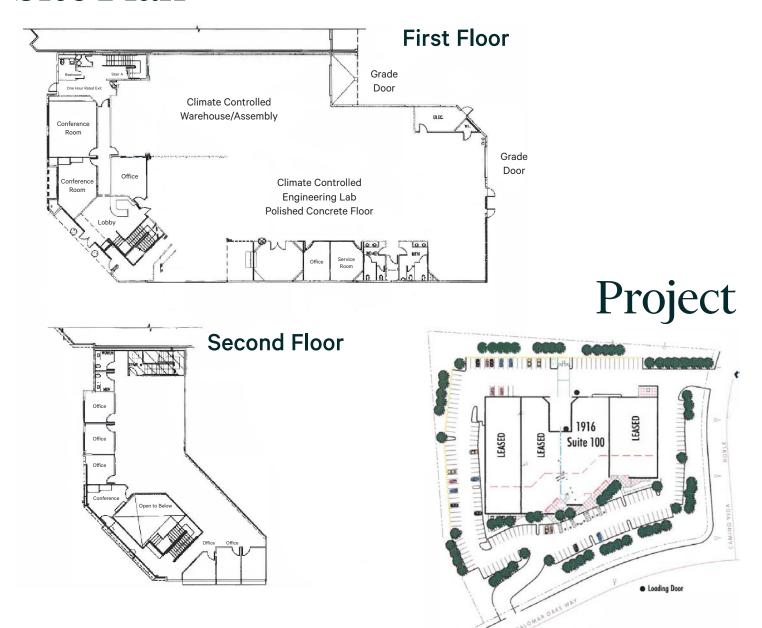

## Carlsbad Crest Corporate Center

1916 Palomar Oaks Way, Suite 100 Carlsbad, CA 92008

## **Property Features**

- + Located in Approximately 65,964 SF Corporate HQ/R&D Project within the Carlsbad Airport Centre
- + High Image Corporate HQ/R&D Property
- + 100% Climate Controlled R+D Engineering/Lab Space
- + Spectacular Ocean View
- + 3/1,000 Parking

- + 24' Clear Height
- + Polished Concrete Flooring in Warehouse Area
- + Extensive Electrical Distribution
- + 2 Grade Level Loading Doors
- + Fire Sprinklers (.45 GPM/3,000 SF)
- + Outdoor Patio Lunch/Break Area
- + Direct Freeway 5 Access

## Site Plan